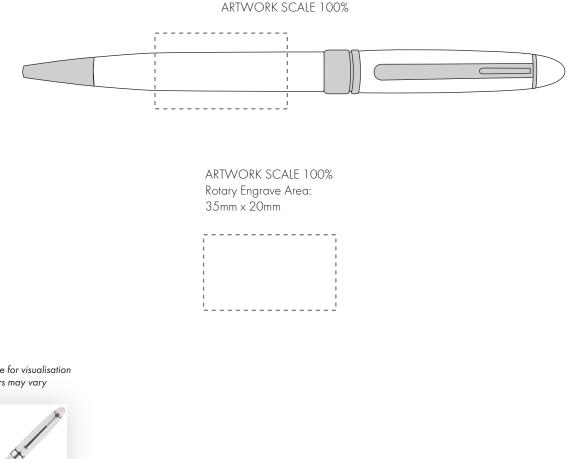

## **PANTONE REFERENCE(S)**

Engrave

Product Image for visualisation - colours may vary

The dashed line is to demonstrate print area and will not appear on your printed item